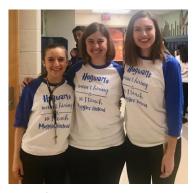

#### Twin Day turns into a Triplet Day

On the 4<sup>th</sup> day of Stout Student Council's Holiday Spirit Week, Thursday, Dec. 20<sup>th</sup>, the Twin Day turned into a Triplet, thanks to these three very-well-coordinated teachers!