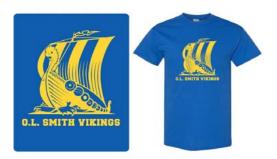

|      |                                                                                       | Youth       |             |               |            | Adult |       |     |       |    |     |      | Quantity | Price | \$ Total |  |
|------|---------------------------------------------------------------------------------------|-------------|-------------|---------------|------------|-------|-------|-----|-------|----|-----|------|----------|-------|----------|--|
| Item | # Description                                                                         | Small (6-8) | Med (10-12) | Large (14-16) | XL (18-20) | XS    | Small | Med | Large | XL | XXL | XXXL |          |       |          |  |
|      | 1 T-Shirt- Royal Blue with Gold Viking Ship Screen Print                              |             |             |               |            |       |       |     |       |    |     |      |          |       | \$10     |  |
|      | 2 Hoodie- Royal Blue with Gold Viking Ship Screen Print                               |             |             |               |            |       |       |     |       |    |     |      |          |       | \$20     |  |
|      | 3 Crew Neck Sweatshirt- Royal Blue with Gold Viking Ship Screen Print                 |             |             |               |            |       |       |     |       |    |     |      |          |       | \$16     |  |
|      | 4 Sweatpants- Royal Blue with Gold Viking Ship Screen Print                           |             |             |               |            |       |       |     |       |    |     |      |          |       | \$18     |  |
|      | 5 Unisex Adult Full-Zip Royal Blue Fleece with Gold Embroidered Viking Helmet Logo    |             |             |               |            |       |       |     |       |    |     |      |          |       | \$40     |  |
|      | 6 Unisex Adult Quarter Zip Royal Blue Fleece with Gold Embroidered Viking Helmet Logo |             |             |               |            |       |       |     |       |    |     |      |          |       | \$35     |  |
|      | 7 Ladies Quarter Zip Royal Blue Fleece with Gold Embroidered Viking Helmet Logo       |             |             |               |            |       |       |     |       |    |     |      |          |       | \$35     |  |
|      | 8 YOUTH Quarter Zip Royal Blue Fleece with Gold Embroidered Viking Helmet Logo        |             |             |               |            |       |       |     |       |    |     |      |          |       | \$35     |  |
|      | 9 Knit Royal Blue Hat with Gold Emroidered Viking Helmet Logo                         |             |             |               |            |       |       |     |       |    |     |      |          |       | \$11     |  |