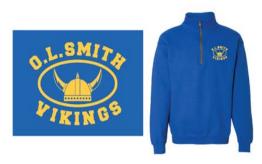

|      |                                                                                       | Youth       |             |               |            | Adult |       |     |       |    |     |      | Quantity | Price | \$ Total |  |
|------|---------------------------------------------------------------------------------------|-------------|-------------|---------------|------------|-------|-------|-----|-------|----|-----|------|----------|-------|----------|--|
| Item | # Description                                                                         | Small (6-8) | Med (10-12) | Large (14-16) | XL (18-20) | XS    | Small | Med | Large | XL | XXL | XXXL |          |       |          |  |
|      | 1 T-Shirt- Royal Blue with Gold Viking Ship Screen Print                              |             |             |               |            |       |       |     |       |    |     |      |          |       | \$10     |  |
|      | 2 Hoodie- Royal Blue with Gold Viking Ship Screen Print                               |             |             |               |            |       |       |     |       |    |     |      |          |       | \$20     |  |
|      | 3 Crew Neck Sweatshirt- Royal Blue with Gold Viking Ship Screen Print                 |             |             |               |            |       |       |     |       |    |     |      |          |       | \$16     |  |
|      | 4 Sweatpants- Royal Blue with Gold Viking Ship Screen Print                           |             |             |               |            |       |       |     |       |    |     |      |          |       | \$18     |  |
|      | 5 Unisex Adult Full-Zip Royal Blue Fleece with Gold Embroidered Viking Helmet Logo    |             |             |               |            |       |       |     |       |    |     |      |          |       | \$40     |  |
|      | 6 Unisex Adult Quarter Zip Royal Blue Fleece with Gold Embroidered Viking Helmet Logo |             |             |               |            |       |       |     |       |    |     |      |          |       | \$35     |  |
|      | 7 Ladies Quarter Zip Royal Blue Fleece with Gold Embroidered Viking Helmet Logo       |             |             |               |            |       |       |     |       |    |     |      |          |       | \$35     |  |
|      | 8 YOUTH Quarter Zip Royal Blue Fleece with Gold Embroidered Viking Helmet Logo        |             |             |               |            |       |       |     |       |    |     |      |          |       | \$35     |  |
|      | 9 Knit Royal Blue Hat with Gold Emroidered Viking Helmet Logo                         |             |             |               |            |       |       |     |       |    |     |      |          |       | \$11     |  |