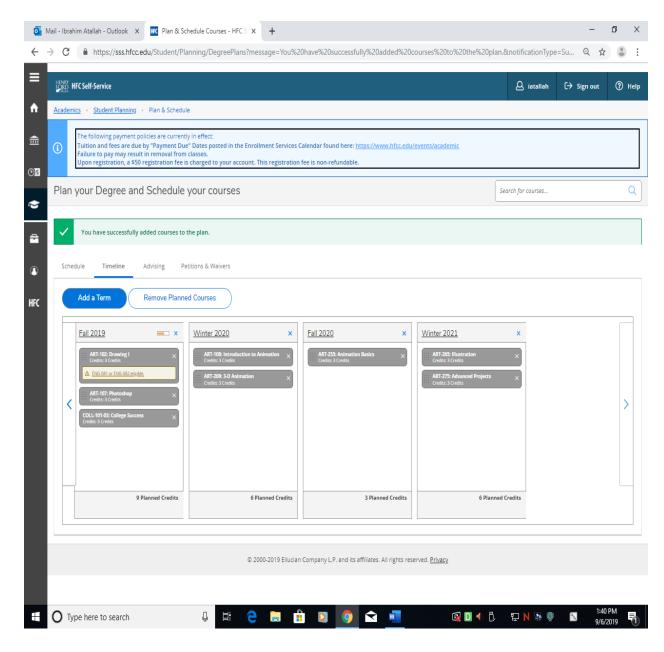

### To Schedule a Course

1. Do a search for the desired course

- 2. Select based on desired variables, date, time, faculty, etc
- 3. Click to Add Section to Schedule

| HENRY<br>BAD HFC Self-Service                                                                                                                                                                                                       |                                                                                                                                         | 🛆 iatallah 🖸                        | ⊖ Sign out ⑦ F           |
|-------------------------------------------------------------------------------------------------------------------------------------------------------------------------------------------------------------------------------------|-----------------------------------------------------------------------------------------------------------------------------------------|-------------------------------------|--------------------------|
| Academics - Student Planning - Plan & Schedule                                                                                                                                                                                      |                                                                                                                                         |                                     | , sign cat               |
| Academics · Student Planning · Plan & schedule                                                                                                                                                                                      |                                                                                                                                         |                                     |                          |
| The following payment policies are currently in effect:<br>Tuition and fees are due by "Payment Due" Dates post<br>Failure to pay may result in removal from classes.<br>Upon registration, a \$50 registration fee is charged to y | ed in the Enrollment Services Calendar found here: <u>https://www.hfcc.edu</u><br>our account. This registration fee is non-refundable. | /events/academi/                    |                          |
| Plan your Degree and Schedule your cou                                                                                                                                                                                              | irses                                                                                                                                   | Search for courses                  |                          |
| Schedule Timeline Advising Petitions & Waiv                                                                                                                                                                                         | ers                                                                                                                                     |                                     |                          |
| < > Fall 2019 +                                                                                                                                                                                                                     |                                                                                                                                         | Remove Planned Courses              | Register Now             |
| Filter Sections                                                                                                                                                                                                                     | Print                                                                                                                                   | Planned: 3 Credits Enrolled: 0 Cred | its Waitlisted: 0 Credit |
|                                                                                                                                                                                                                                     |                                                                                                                                         |                                     |                          |
|                                                                                                                                                                                                                                     | Sun Mon Tue                                                                                                                             | Wed Thu Fri                         | Sat                      |
| ✓ Planned<br>Credits: 3 Credits                                                                                                                                                                                                     | 12pm                                                                                                                                    |                                     |                          |
| Grading: Graded<br>Instructor: O'Kray, L                                                                                                                                                                                            | 1pm                                                                                                                                     |                                     |                          |
| 9/12/2019 to 12/15/2019<br>Waitlisted: 0                                                                                                                                                                                            | 2pm                                                                                                                                     |                                     |                          |
| V Meeting Information                                                                                                                                                                                                               | 3pm                                                                                                                                     |                                     |                          |
| This section has a waitlist                                                                                                                                                                                                         |                                                                                                                                         |                                     |                          |
| Waitlist                                                                                                                                                                                                                            | Spm                                                                                                                                     |                                     |                          |
|                                                                                                                                                                                                                                     |                                                                                                                                         |                                     |                          |
| ✓ View other sections                                                                                                                                                                                                               | 6pm                                                                                                                                     |                                     |                          |
|                                                                                                                                                                                                                                     | 7pm                                                                                                                                     |                                     |                          |
|                                                                                                                                                                                                                                     | 8pm                                                                                                                                     |                                     |                          |
|                                                                                                                                                                                                                                     | 9pm                                                                                                                                     |                                     |                          |
|                                                                                                                                                                                                                                     | 10pm                                                                                                                                    |                                     |                          |
|                                                                                                                                                                                                                                     |                                                                                                                                         |                                     |                          |
| O Type here to search                                                                                                                                                                                                               | 🛱 😑 🚍 🛱 🖸 🧑 🕿 🐖                                                                                                                         | 🚳 🖸 4 👶 🔛 N 👒 🏟                     | 1:13 PM                  |
|                                                                                                                                                                                                                                     | =                                                                                                                                       |                                     | 9/6/2019                 |

Once you add the course to the schedule, it is then automatically added to the planner

4. Last, is registration