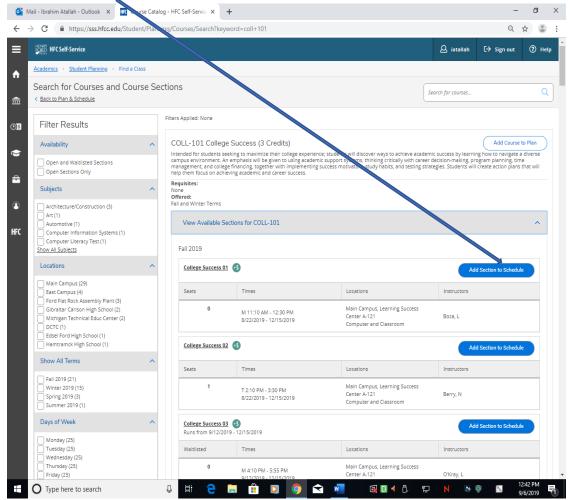

This section gives the students the option to schedule courses and plan their degrees

### To Schedule a Course

1. Do a search for the desired course

- 2. Select based on desired variables, date, time, faculty, etc
- 3. Click to Add Section to Schedule

| HENRY<br>BAD HFC Self-Service                                                                                                                                                                                                       |                                                                                                                                         | 🛆 iatallah 🖸                        | ⊖ Sign out ⑦ F           |
|-------------------------------------------------------------------------------------------------------------------------------------------------------------------------------------------------------------------------------------|-----------------------------------------------------------------------------------------------------------------------------------------|-------------------------------------|--------------------------|
| Academics - Student Planning - Plan & Schedule                                                                                                                                                                                      |                                                                                                                                         |                                     | , sign cat               |
| Academics · Student Planning · Plan & schedule                                                                                                                                                                                      |                                                                                                                                         |                                     |                          |
| The following payment policies are currently in effect:<br>Tuition and fees are due by "Payment Due" Dates post<br>Failure to pay may result in removal from classes.<br>Upon registration, a \$50 registration fee is charged to y | ed in the Enrollment Services Calendar found here: <u>https://www.hfcc.edu</u><br>our account. This registration fee is non-refundable. | /events/academi/                    |                          |
| Plan your Degree and Schedule your cou                                                                                                                                                                                              | irses                                                                                                                                   | Search for courses                  |                          |
| Schedule Timeline Advising Petitions & Waiv                                                                                                                                                                                         | ers                                                                                                                                     |                                     |                          |
| < > Fall 2019 +                                                                                                                                                                                                                     |                                                                                                                                         | Remove Planned Courses              | Register Now             |
| Filter Sections                                                                                                                                                                                                                     | Print                                                                                                                                   | Planned: 3 Credits Enrolled: 0 Cred | its Waitlisted: 0 Credit |
|                                                                                                                                                                                                                                     |                                                                                                                                         |                                     |                          |
|                                                                                                                                                                                                                                     | Sun Mon Tue                                                                                                                             | Wed Thu Fri                         | Sat                      |
| ✓ Planned<br>Credits: 3 Credits                                                                                                                                                                                                     | 12pm                                                                                                                                    |                                     |                          |
| Grading: Graded<br>Instructor: O'Kray, L                                                                                                                                                                                            | 1pm                                                                                                                                     |                                     |                          |
| 9/12/2019 to 12/15/2019<br>Waitlisted: 0                                                                                                                                                                                            | 2pm                                                                                                                                     |                                     |                          |
| V Meeting Information                                                                                                                                                                                                               | 3pm                                                                                                                                     |                                     |                          |
| This section has a waitlist                                                                                                                                                                                                         |                                                                                                                                         |                                     |                          |
| Waitlist                                                                                                                                                                                                                            | Spm                                                                                                                                     |                                     |                          |
|                                                                                                                                                                                                                                     |                                                                                                                                         |                                     |                          |
| ✓ View other sections                                                                                                                                                                                                               | 6pm                                                                                                                                     |                                     |                          |
|                                                                                                                                                                                                                                     | 7pm                                                                                                                                     |                                     |                          |
|                                                                                                                                                                                                                                     | 8pm                                                                                                                                     |                                     |                          |
|                                                                                                                                                                                                                                     | 9pm                                                                                                                                     |                                     |                          |
|                                                                                                                                                                                                                                     | 10pm                                                                                                                                    |                                     |                          |
|                                                                                                                                                                                                                                     |                                                                                                                                         |                                     |                          |
| O Type here to search                                                                                                                                                                                                               | 🛱 😑 🚍 🛱 🖸 🧑 🕿 🐖                                                                                                                         | 🚳 🖸 4 👶 🔛 N 👒 🏟                     | 1:13 PM                  |
|                                                                                                                                                                                                                                     | =                                                                                                                                       |                                     | 9/6/2019                 |

Once you add the course to the schedule, it is then automatically added to the planner

4. Last, is registration