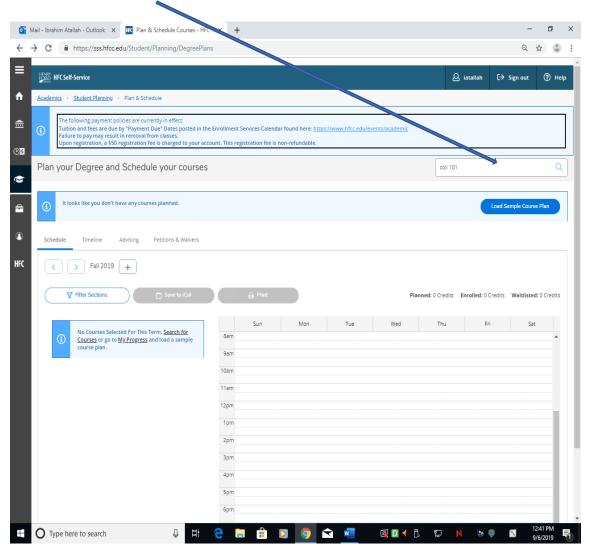

#### Student Menu

Here is the menu of options available for admitted and registered HFC students