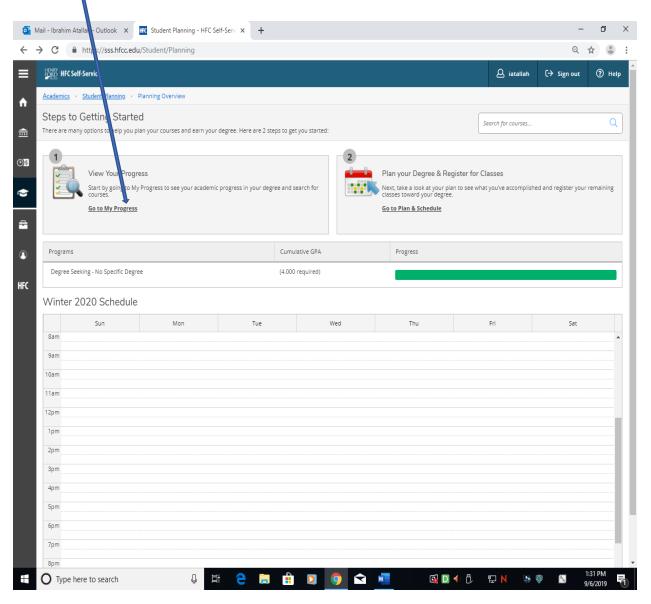

# Student Planning

- 1. Click on Student Planning (As Shown above)
- 2. Click on Go to Plan a Schedule as shown

| 0            | Mail - Ibrahim Atallah - Outlook 🗙 📧 Student Planning - HFC Self-Serv 🗙 🕂                |                         |                                                                                                                                   | – 0 ×                              |
|--------------|------------------------------------------------------------------------------------------|-------------------------|-----------------------------------------------------------------------------------------------------------------------------------|------------------------------------|
| $\leftarrow$ | → C 🔒 https://sss.hfcc.edu/Student/Planning                                              |                         |                                                                                                                                   | ९ ☆ 🕃 :                            |
| ≡            | HFC Self-Service                                                                         |                         | ے iatallai                                                                                                                        | h 〔→ Sign out ⑦ Help               |
| A            | Academics · Student Planning · Planning Overview                                         |                         |                                                                                                                                   |                                    |
|              | Steps to Getting Started                                                                 |                         | Search for courses                                                                                                                | Q                                  |
| Ē            | There are many options to help you plan your courses and earn your degree. Here are 2 st | eps to get you started: |                                                                                                                                   |                                    |
| \$()         | 1<br>View Your Progress                                                                  | 2                       | Plan your Degree & Register for Classes                                                                                           |                                    |
| ۲            | Start by going to My Progress to see your academic progress in your deg courses.         | ree and search for      | Plan your Degree & Register for Classes<br>Next, to e a look at your plan to see what you've accomp<br>classed oward your degree. | lished and register your remaining |
|              | Go to My Progress                                                                        |                         | Go to Plan & Schedule                                                                                                             |                                    |
| -            |                                                                                          |                         |                                                                                                                                   | _                                  |
| 3            | Programs                                                                                 | Cumulative GPA          | Progress                                                                                                                          |                                    |
| HFC          | Degree Seeking - No Specific Degree                                                      | (4.000 required)        |                                                                                                                                   |                                    |
| nrc          | Fall 2019 Schedule                                                                       |                         |                                                                                                                                   |                                    |
|              | Sun Mon Tue                                                                              | Wed                     | Thu Fri                                                                                                                           | Sat                                |
|              | Sam                                                                                      |                         |                                                                                                                                   | ······                             |
|              | 6am                                                                                      |                         |                                                                                                                                   |                                    |
|              | 7am                                                                                      |                         |                                                                                                                                   |                                    |
|              | 9am                                                                                      |                         |                                                                                                                                   |                                    |
|              | 10am                                                                                     |                         |                                                                                                                                   |                                    |
|              | 11am                                                                                     |                         |                                                                                                                                   |                                    |
|              | 12pm                                                                                     |                         |                                                                                                                                   |                                    |
|              | 1pm                                                                                      |                         |                                                                                                                                   |                                    |
|              | 2pm                                                                                      |                         |                                                                                                                                   |                                    |
|              | 3pm                                                                                      |                         |                                                                                                                                   |                                    |
|              | 4pm                                                                                      |                         |                                                                                                                                   |                                    |
|              | Spm<br>O Type here to search                                                             |                         | 🚾 🕼 🖸 🖣 🖧 🖽 N                                                                                                                     | 12:32 PM                           |
|              | O Type here to search                                                                    | · 🖸 🔽 🔁                 | 🚾 🖪 🖸 🖣 🗘 🔛 N 💈                                                                                                                   | 9/6/2019                           |