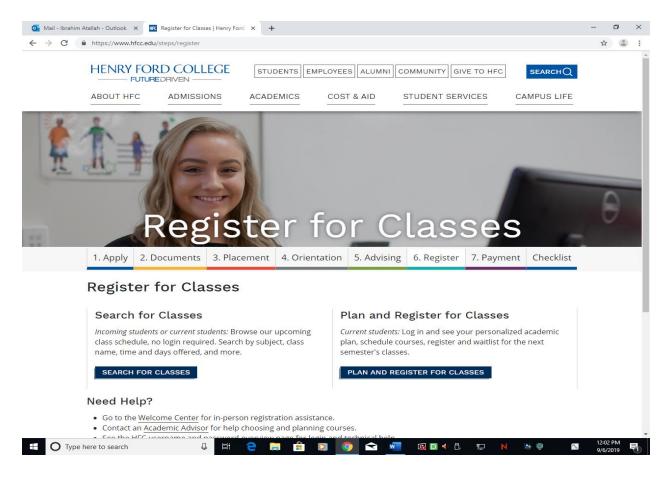

How to Search for HFC classes?

- 1. Go to HFCC.edu
  - a. Admission
    - i. Register
      - 1. Choose either option, depending to on your search plan

# Search for Classes

<u>Incoming students</u> or current students: Browse our upcoming class schedule, no login required. Search by subject, class name, time and days offered, and more. There are 2 options

- 1. Subject Search
- 2. Advanced Search

# Plan and Register for Classes

<u>Current students</u>: Log in and see your personalized academic plan, schedule courses, register and waitlist for the next semester's classes.

| Subject Search                                                             |                    |                      |
|----------------------------------------------------------------------------|--------------------|----------------------|
| 💽 Mail - Ibrahim Atg.fn - Outlook 🗙 🔣 Course Catalog - HFC Self-Servic 🗴 🛨 |                    | – 0 ×                |
| ← → C https://sss.hfcc.edu/Student/Courses                                 |                    | ☆ 😩 :                |
| HFREY HFC 5 / If-Service                                                   | Guest Sign in      | ⑦ Help               |
| Search for Courses and Course Sections                                     | Search for courses | ٩                    |
| Subject Search Advanced Search                                             |                    |                      |
| Search for a course subject: Type a subject                                |                    |                      |
| BAC - Accounting                                                           |                    |                      |
| AH - Allied Health                                                         |                    |                      |
| ASL - American Sign Language Allied Health                                 |                    |                      |
| ANTH - Anthropology                                                        |                    |                      |
| ARA - Arabic                                                               |                    |                      |
| ACT - Architecture/Construction                                            |                    |                      |
| ART - Art                                                                  |                    |                      |
| ASTR - Astronomy                                                           |                    |                      |
| ATMS - Atmosphere Science                                                  |                    |                      |
| AUTO - Automotive                                                          |                    |                      |
| BIO - Biology                                                              |                    |                      |
| BLDA - Bldg Sciences-Architecture                                          |                    |                      |
| BLDI - Bldg Sciences-Interior Design                                       |                    |                      |
| BLDB - BidgScien, Boiler/Refrig Tech                                       |                    |                      |
| BLDE - BldgScien, Energy, HVAC& MSFM                                       |                    |                      |
| BLDP - BldgScien, Plumb&Pipe-Fitting                                       |                    |                      |
| https://sss.hfcc.edu/Student/Courses/Search?subjects=AH                    |                    |                      |
| 🗄 🔿 Type here to search 🛛 📮 🗄 🕒 🧕 🚍 👘 🖸 🧕 🔂 🖬 🖬 🖉 🦉                        | N 💀 🄍 📶            | 12:12 PM<br>9/6/2019 |
|                                                                            |                    |                      |
| Advanced Search                                                            |                    |                      |