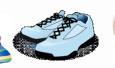

# Bryant Middle School Launches Shoe Collection Drive to Support a Variety of School Enrichment Projects

Shoe donations will also support micro-enterprises in developing nations and reduce what goes into landfills.

Bryant Middle School is conducting a shoe collection drive from October 3-December 20, 2016 to raise funds to support a variety of school enrichment projects. Bryant will earn money based on the number of shoes collected as Funds2Orgs will purchase all of the donated pairs. Those dollars will benefit projects selected by Bryant staff and students. Anyone can help by donating gently worn or new shoes.

All donated shoes will be redistributed throughout the Funds2Orgs network of microenterprise partners in developing nations. Funds2Orgs helps impoverished people start, maintain and grow businesses in countries such as Haiti, Honduras and other nations in Central America and Africa. Proceeds from the shoe sales are used to feed, clothe and house their families. One budding entrepreneur in Haiti even earned enough to send her son to law school.

By donating shoes to Bryant's Drive, the shoes will be given a second chance and make a difference in people's lives.

We would appreciate your support of our worthy cause. Our goal is 7,500 pairs of shoes.

To arrange a shoe pick up, please email BryantPinkShirt@yahoo.com An additional contact for more information is Kevin Renko at Renkok@dearbornschools.org

Bryant Middle School sincerely hopes that you support us in our efforts!